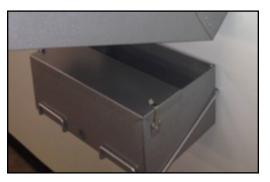

STEP #3 Finish by mounting Grease System as close do deflector pan as possible but allow lid removal

**INSTALL TIPS**: WE RECOMMEND INSTALLING ONE PIECE AT A TIME BY PLACING PART AGAINST WALL, MARKING MOUNTING HOLES WITH MARKER THEN DRILL,SCREW, INSTALL ALL ANCHORS YOUR USING TO FINISH SECURING THE PART TO THE MOUNTING SURFACE. WE DO RECOMMEND CAULKING ALL HOLES AND AROUND FLAT EDGES OF METAL TOUCHING THE WALL TO ENSURE GREASE FLOWS INTO THE SYSTEM