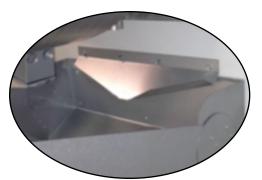

STEP #1 place deflector pan against wall and raise until it's 1" away from outside edge of fan bowl. Mark wall.

STEP #2 Mount wall mounted deflector shield (we recommend caulking the top edge of this piece at a minimum to flow grease into system