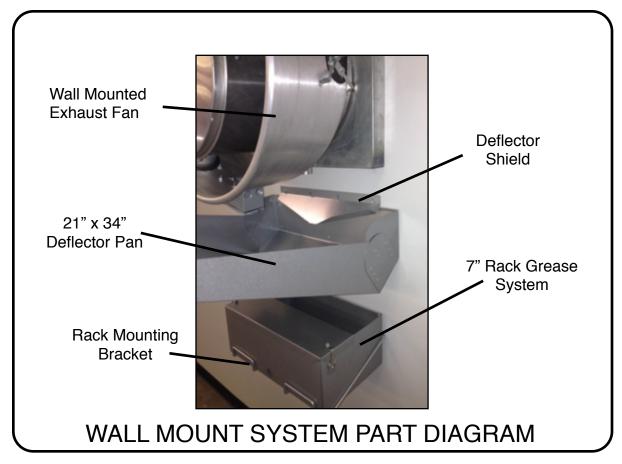

## DRIPLOC DELUXE WALL MOUNT SYSTEM BASIC INSTALL INSTRUCTIONS

<u>NOTE:</u> BEFORE INSTALL YOU'LL NEED TO IDENTIFY THE SURACE YOUR MOUNTING SCREWS AND PURCHASE NECESSARY HARDWARE AS NON IS PROVIDED WITH THE KIT

STEP #1 place deflector pan against wall and raise until it's 1" away from outside edge of fan bowl. Mark wall.

STEP #2 Mount wall mounted deflector shield (we recommend caulking the top edge of this piece at a minimum to flow grease into system

STEP #3 Finish by mounting Grease System as close do deflector pan as possible but allow lid removal

**INSTALL TIPS**: WE RECOMMEND INSTALLING ONE PIECE AT A TIME BY PLACING PART AGAINST WALL, MARKING MOUNTING HOLES WITH MARKER THEN DRILL,SCREW, INSTALL ALL ANCHORS YOUR USING TO FINISH SECURING THE PART TO THE MOUNTING SURFACE. WE DO RECOMMEND CAULKING ALL HOLES AND AROUND FLAT EDGES OF METAL TOUCHING THE WALL TO ENSURE GREASE FLOWS INTO THE SYSTEM