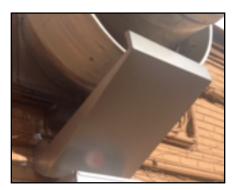

STEP #1 place deflector pan against wall and raise until it's 1" away from outside edge of fan bowl. Mark wall.

STEP #2 Mount wall mounted deflector shield (we recommend caulking the top edge of this piece at a minimum to flow grease into system